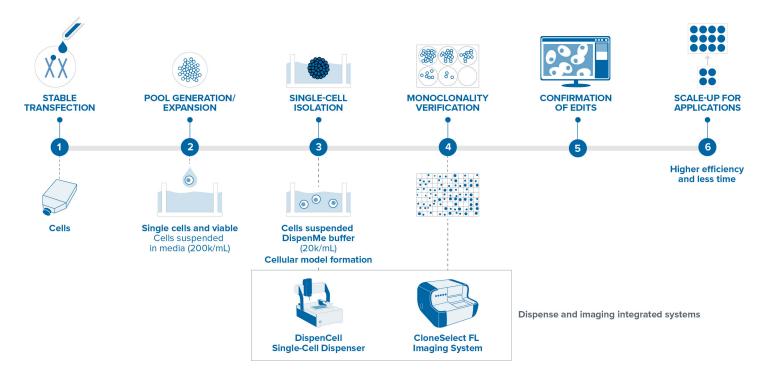

## Bundle. Optimize. Save.

Maximize efficiency, preserve cell viability, and streamline your workflow with DispenCell and CloneSelect Imager FL bundle.

## **Benefits**

- · Document evidence of single cells and confluency digitally for auditing and submission to regulatory authorities
- Image cells non-invasively at multiple time points to monitor colony formation
- Screen using high-resolution white light imaging
- Deliver real-time results with on-the-fly analysis
- Automation and integration-ready





Prices, product, and/or services details are current when published and subject to change without notice. | Certain products or services may be limited by federal, state, provincial, or local regulations. | VWR, part of Avantor, makes no claims or warranties concerning sustainable/green products. Any claims concerning sustainable/green products are the sole claims of the manufacturer and not those of VWR International, LLC and/or Avantor, Inc. or affiliates. All prices are in US dollars unless otherwise noted. Offers valid in US and Canada unless otherwise noted, void where prohibited by law or company policy, while supplies last. | Trademarks are owned by Avantor, Inc. or its affiliates, unless otherwise noted. | Visit vwr.com to view our privacy policy, trademark owners, and addition